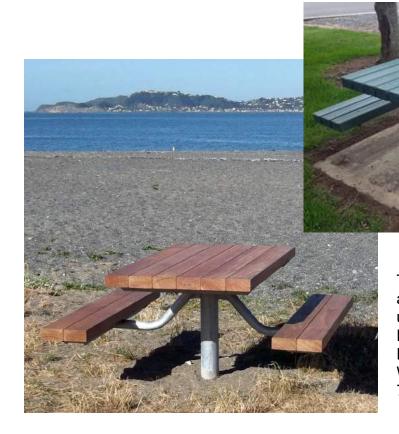

The all-in-one Peninsular Setting is fixed in-ground, and measures 1500mm long by 1680mm wide.

The Peninsular Picnic Setting above is installed in Te Aroha and uses long-lasting 90 x 65mm Replas recycled-plastic slats. In Eastbourne on the shores of, Wellington Harbour, 145mm x 70mm hardwood slats were fitted.