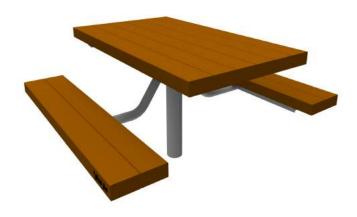

## PENINSULAR SETTING

The Peninsular Picnic Setting is unique in having just a single central support, leaving open space below the integrated benches for maximum use and comfort.

The Peninsular is ideal for use in parks and coastal reserves, with its heavy-duty mild steel frame and natural hardwood or recycled-plastic surfaces.

The all-in-one Peninsular Setting is fixed in-ground, and measures 1500mm long by 1680mm wide.

The Peninsular Picnic Setting above is installed in Te Aroha and uses long-lasting 90 x 65mm Replas recycled-plastic slats. In Eastbourne on the shores of, Wellington Harbour, 145mm x 70mm hardwood slats were fitted.